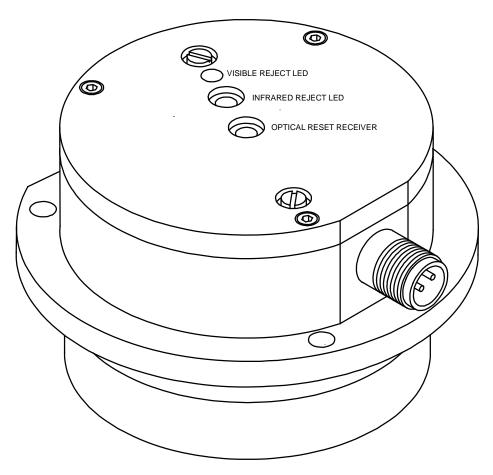

# Description

The Prime Controls LT20 Light Head is designed for use on Stolle can-body leak testers. The LT20 is a direct replacement for the Hyde Park LT19 Light Head.

#### Power

24 V DC +/- 10% at approximately 20 milliamps.

Power pins are labeled A and B. Pin B is common, pin A is +24V.

Requires mating Amphenol cable receptacle MS3106A10SL-4S with cable clamp AN3057-4.

## **Reset Input**

Triggered by visible light source (Prime Controls LED based RI101 is a direct replacement for the obsolete Honeywell incandescent illuminator).

### **Reject Output**

Infrared LED – illuminates LR10 receiver.